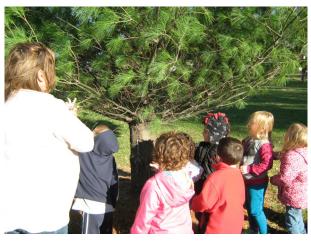

# **Cornell Elementary**

Preschool students at Cornell Elementary have been busy learning about trees through our Creative Curriculum studies. During this study, our students have used skills in literacy, math, and art to investigate trees. Students have been busying learning about the characteristics of trees, what animals live in trees, and what food grows on trees. Students engaged in hands -on learning by sorting leaves by color, size, and shape. Here is a picture of our students going on a tree hunt around our building.