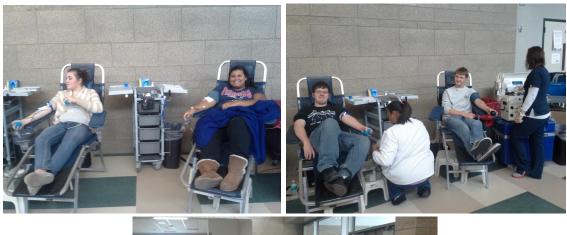

# Giving for a good cause at Saydel

Saydel high school students and staff came together for a good cause this week as the Saydel High School Student Council sponsored their annual blood drive. Did you know that for every pint of blood donated, three lives are saved? Wednesday, November 19th. Saydel Student Government and student body participation assisted with collect THIRTY pints of blood, twelve more

(All Pictures) Saydel Students show off their stickers and their smiles while giving for a good cause!

pints of blood then then goal. Saydel Student Government and Saydel student body has been consistently participating, saving lives, and even earning scholarships simply by donating their blood. Missed us this time, not sure you were ready, or can't wait to do it again??? Come on back Wednesday, May 13, 2015 when we have our Spring Blood Drive. Thank you to all our donors!