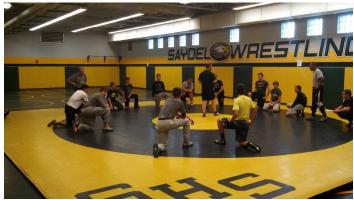

## Winter Practices Underway

The air outside turned cold (very cold this November) and that means that winter sports are here! All junior high and high school practices are currently underway and competitions start right away on Monday. The Saydel High School teams are attempting to build off some great success last season. The Saydel wrestlers start their defense of the HOIAC duals crown right after Thanksgiving break with a JV/V dual at

South Hamilton. Saydel returns a good number of varsity wrestlers from last season including two senior state qualifiers. The girls' basketball team tied the school record for wins in a season and returns nearly everybody to a team that starts the year ranked #14 in class 3A. The boys' basketball team also so success as they more then tripled their win total from the year before and finished in the middle of the pack in the HOIAC. All of our varsity teams look to compete for conference championships in 2014-15! Come out and cheer them on!!!!