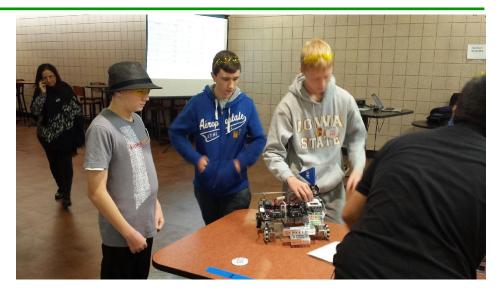

# Saydel High School

Saydel High School competed in their first robotics competition of the year at Valley High School over the weekend. The team did great for a first year team finishing in 5th place. The team will compete on December 13th at Dallas Center-Grimes and January 10th at Saydel. For more information about the team or interest in volunteering please contact Joshua Heyer at <u>heyerjoshua@saydel.net</u>.