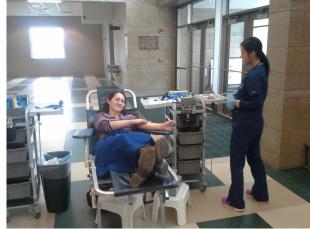

# Giving for a good cause at Saydel

Saydel high school students and staff came together for a good cause this week as the Saydel High School Student Council sponsored their annual blood drive. Did you know that for every pint of blood donated, three lives are saved? Wednesday, November 19th. Saydel Student Government and student body participation assisted with collect THIRTY pints of blood, twelve more

(All Pictures) Saydel Students show off their stickers and their smiles while giving for a good cause!

pints of blood then then goal. Saydel Student Government and Saydel student body has been consistently participating, saving lives, and even earning scholarships simply by donating their blood. Missed us this time, not sure you were ready, or can't wait to do it again??? Come on back Wednesday, May 13, 2015 when we have our Spring Blood Drive. Thank you to all our donors!